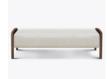

# **Optional Width**

Choose from two optional widths – 44" and 66".

# 44W 20.5D 20H