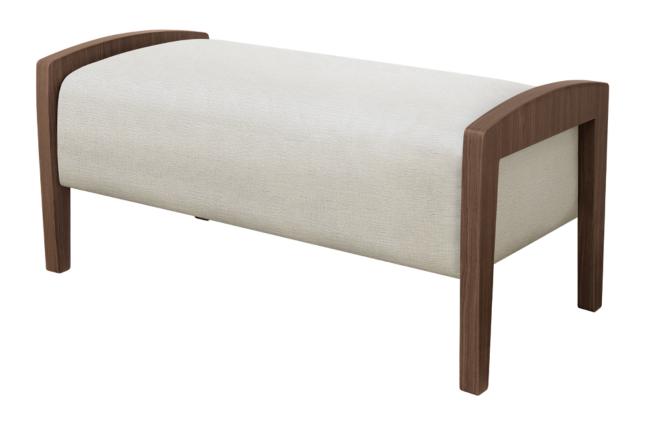

# campania

Bench

# campania

Comfort and beauty define the Campania collection. Classic, yet dramatic, these benches, available in two sizes, are compact and space saving. They feature fine lines and stately proportions, available in a wide array of wood-grained finishes and are fully customizable to suit specific community needs.

Model: 66A4 44W 20.5D 20H 41SW 20.5SD 19SH